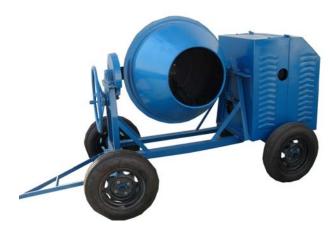

## **TECHNICAL INFORMATION:**

| DRUM CAPACITY :           | 300 LTR.             |
|---------------------------|----------------------|
| MIXING CAPACITY :         | 250 LTR.             |
| PRODUCTIVITY/HOUR :       | 3 m³/h               |
| ENGINE (Electric Motor) : | 7.5 Hp Single/3Phase |
| (Diesel Engine) :         | KIRLOSKAR, 7.7 Hp    |
| WEIGHT :                  | 500 Kg               |

The **STEPCO** concrete mixers are specially designed and manufactured to meet and withstand the harsh environments of the GCC countries.

The key elements that differentiates between mixers is the steel structure of the mixers, the grade of the steel used in production of the machine and the thickness of the steel used.

STEPCO mixers are built to last.